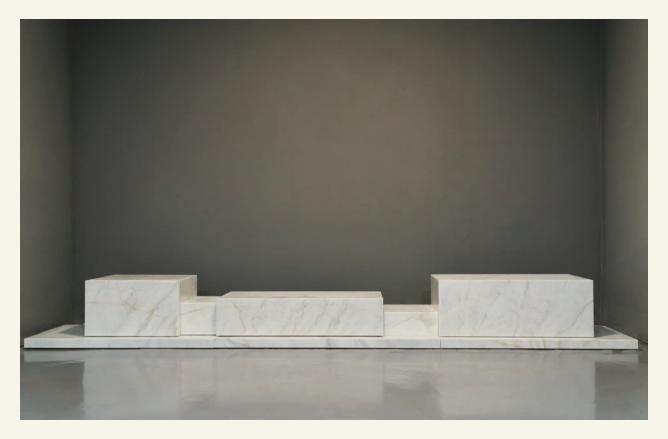

Podium Calacatta

PODIUM is an elegant combination of boxes of different dimensions and angles that form a minimal sideboard, which synthesize functionality and provide seemingly imperceptible storage space.

Name Podium Calacatta Category sideboard Designer Fábio Teixeira Year 2014

**Materials & finishing** MDF sideboard cloud white lacquered covered with shiny polish finish marble.

**Production details** PODIUM mirrors the perfect combination of the stone's miter cut, using sophisticated cutting machines, and the mastery of gluing by the hand of experienced artisans.

**Dimensions** (cm) H35  $\times$  L320  $\times$  D47 **Weight** (kg) approx 280

**Cleaning instructions** Wipe with a damp cloth, or just a soft dry cloth. Do not use any type of detergent that can mark the stone and the wood.