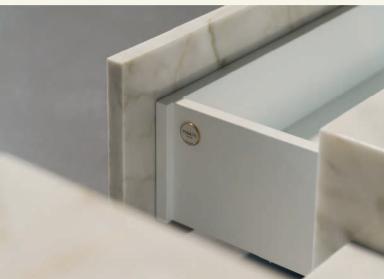

Name Podium Calacatta Category sideboard Designer Fábio Teixeira Year 2014

**Materials & finishing** MDF sideboard cloud white lacquered covered with shiny polish finish marble.

**Production details** PODIUM mirrors the perfect combination of the stone's miter cut, using sophisticated cutting machines, and the mastery of gluing by the hand of experienced artisans.