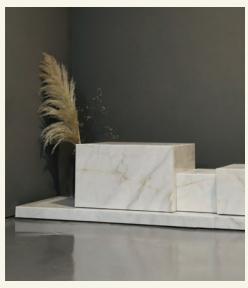

Podium Calacatta

PODIUM is an elegant combination of boxes of different dimensions and angles that form a minimal sideboard, which synthesize functionality and provide seemingly imperceptible storage space.

Name Podium Calacatta Category sideboard Designer Fábio Teixeira Year 2014

**Materials & finishing** MDF sideboard cloud white lacquered covered with shiny polish finish marble.

**Production details** PODIUM mirrors the perfect combination of the stone's miter cut, using sophisticated cutting machines, and the mastery of gluing by the hand of experienced artisans.